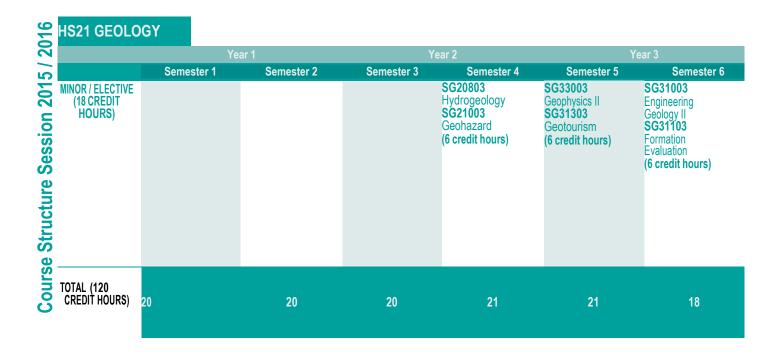

Tel : +6088 - 320 118

Fax : +6088 - 320 876 Email : pejspta@ums.edu.my

| / 2016       | HS21 GEOLOGY                               |                                                                                                        |                                                                                                                                                      |                                                                                                                                                     |                                                                                                                |                                                                                                                                                    |                                        |  |
|--------------|--------------------------------------------|--------------------------------------------------------------------------------------------------------|------------------------------------------------------------------------------------------------------------------------------------------------------|-----------------------------------------------------------------------------------------------------------------------------------------------------|----------------------------------------------------------------------------------------------------------------|----------------------------------------------------------------------------------------------------------------------------------------------------|----------------------------------------|--|
| 20           | Year 1                                     |                                                                                                        |                                                                                                                                                      | Year 2                                                                                                                                              |                                                                                                                | Year 3                                                                                                                                             |                                        |  |
| 10           |                                            | Semester 1                                                                                             | Semester 2                                                                                                                                           | Semester 3                                                                                                                                          | Semester 4                                                                                                     | Semester 5                                                                                                                                         | Semester 6                             |  |
| Session 2015 | OF KNOWLEDGÉ                               | UW00202<br>TITAS<br>UE00X02<br>UK00X02<br>(6 credit hours)                                             | UW00102<br>Ethnic Relation (HE)<br>UC00X02<br>(4 credit hours)                                                                                       | UW00302<br>Introduction to<br>Entrepreneurship<br>(2 credit hours)                                                                                  |                                                                                                                |                                                                                                                                                    |                                        |  |
| Structure    |                                            | UB00102<br>Bl1 or<br>UB00402/ UB00502/<br>UB00602<br>Bl4<br>(2 credit hours)                           | UB00202<br>Bi2or<br>UX00102<br>BA1<br>(2 credit hours)                                                                                               | UB00302<br>Bl3 or<br>UX00202<br>BA2<br>(2 credit hours)                                                                                             | UB00402/ UB00502/<br>UB00602<br>Bl4 or<br>UX00302<br>BA3<br>(2 credit hours)                                   | UB00700<br>BI5<br>(0 credit hours)                                                                                                                 |                                        |  |
| Course       |                                            | EK/EA/ES/EB/EW/<br>ER0XX03 or<br>ED/EU/EP/EJ10101<br>(3/1 credit hours)                                | ED/EU/EP/EJ10201<br>(0/1 credit hours)                                                                                                               | ED/EU/EP/EJ20101<br>(0/1 credit hours)                                                                                                              | ED/EU/EP/EJ20201<br>(0/1 credit hours)                                                                         | ED/EU/EP/EJ30101<br>(0/1 credit hours)                                                                                                             | ED/EU/EP/EJ30201<br>(0/1 credit hours) |  |
|              | FACULTY CORE<br>(10 CREDIT<br>HOURS)       |                                                                                                        | ST00602<br>Basic Physics<br>(2 credit hours)                                                                                                         | ST00502 Basic Chemistry ST00102 Basic Mathematics (4 credit hours)                                                                                  | ST00202 Basic Statistics ST00902 Scientific writing (4 credit hours)                                           |                                                                                                                                                    |                                        |  |
|              | PROGRAMM<br>E CORE<br>(69 CREDIT<br>HOURS) | SG10103 Basic Geology I SG10303 Paleontology SG10503 Geomorphology and Geological Map (9 credit hours) | SG10203 Basic Geology II SG10403 Historical Geology and Stratigraphy SG10603 Mineralogy and Petrography SG11003 Structural Geology (12 credit hours) | SG20103 Petrology SG20203 Photogeology and Remote Sensing SG20503 Sedimentology and Depositional Environment SG20703 Geochemistry (12 credit hours) | SG22003 Mapping Technique SG24003 Geophysics I SG20403 Malaysian Geology and Regional Geology (9 credit hours) | SG30103 Project I SG30503 Engineering Geology I SG30203 Petroleum Geology SG30803 Environmental Geology SG30903 Economic Geology (15 credit hours) | Soil Science 0206 ect II 0403 ng s)    |  |