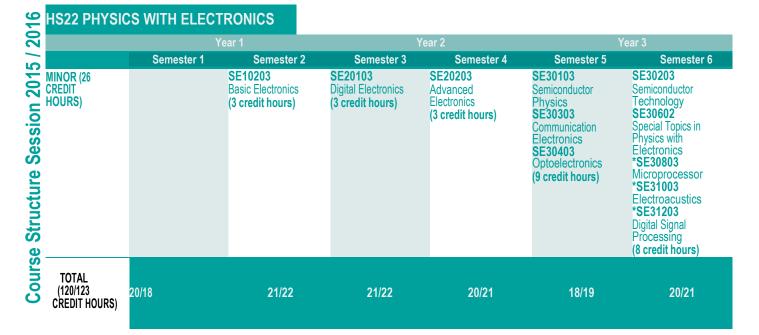

Tel : +6088 - 320 118 Fax : +6088 - 320 876 Email : pejspta@ums.edu.my

| 16                                   | HS22 PHYSIC                                                              | S WITH ELECT                                                                                                                                                  | RONICS                                                                                                                                                                                            |                                                                                                                                                                                                                                      |                                                                                                                                                                                                                            |                                                                                                                                                                                             |                                                       |
|--------------------------------------|--------------------------------------------------------------------------|---------------------------------------------------------------------------------------------------------------------------------------------------------------|---------------------------------------------------------------------------------------------------------------------------------------------------------------------------------------------------|--------------------------------------------------------------------------------------------------------------------------------------------------------------------------------------------------------------------------------------|----------------------------------------------------------------------------------------------------------------------------------------------------------------------------------------------------------------------------|---------------------------------------------------------------------------------------------------------------------------------------------------------------------------------------------|-------------------------------------------------------|
| / 20                                 | Year 1                                                                   |                                                                                                                                                               | ear 1                                                                                                                                                                                             | Year 2                                                                                                                                                                                                                               |                                                                                                                                                                                                                            | Year 3                                                                                                                                                                                      |                                                       |
| 5                                    |                                                                          | Semester 1                                                                                                                                                    | Semester 2                                                                                                                                                                                        | Semester 3                                                                                                                                                                                                                           | Semester 4                                                                                                                                                                                                                 | Semester 5                                                                                                                                                                                  | Semester 6                                            |
| <b>Course Structure Session 2015</b> | UNIVERSITY CORE<br>(PROMOTIONAL)<br>OF KNOWLEDGE<br>(12 CREDIT<br>HOURS) | UW00202<br>Islam & Asian<br>Civilisation<br>UE00X02<br>Soft Skill I<br>UK00X02<br>Soft Skill II<br>(6 credit hours)                                           | UW00102<br>Ethnic Relation<br>UC00X02<br>Soft Skill III<br>(4 credit hours)                                                                                                                       | UW00302<br>Introduction to<br>Entrepreneurship<br>(2 credit hours)                                                                                                                                                                   |                                                                                                                                                                                                                            |                                                                                                                                                                                             |                                                       |
|                                      | UNIVERSITY<br>CORE<br>LANGUAGE<br>(8 CREDIT HOURS)                       | UB00102<br>Bl1 or<br>UB00402/ UB00502/<br>UB00602<br>Bl4<br>(2 credit hours)                                                                                  | UB00202<br>Bl2or<br>UX00102<br>BA1<br>(2 credit hours)                                                                                                                                            | UB00302<br>Bl3or<br>UX00202<br>BA2<br>(2 credit hours)                                                                                                                                                                               | UB00402/ UB00502/<br>UB00602<br>Bl4 or<br>UX00302<br>BA3<br>(2 credit hours)                                                                                                                                               | UB00700<br>BI5<br>(0 credit hours)                                                                                                                                                          |                                                       |
|                                      |                                                                          | ED/EU/EP/EJ10101<br>EK/EA/ES/EB/EW/<br>ER0XX03 or<br>(3/1 credit hours)                                                                                       | ED/EU/EP/EJ10201<br>(0/1 credit hours)                                                                                                                                                            | ED/EU/EP/EJ20101<br>(0/1 credit hours)                                                                                                                                                                                               | ED/EU/EP/EJ20201<br>(0/1 credit hours)                                                                                                                                                                                     | ED/EU/EP/EJ30101<br>(0/1 credit hours)                                                                                                                                                      | ED/EU/EP/EJ30201<br>(0/1 credit hours)                |
|                                      | FACULTY CORE<br>(10 CREDIT<br>HOURS)                                     | ST00102<br>Basic Mathematics<br>(2 credit hours)                                                                                                              | ST00202<br>Basic Statistics<br>(2 credit hours)                                                                                                                                                   | ST00502<br>Basic Chemistry<br>ST00902<br>Scientific Writing<br>(4 credit hours)                                                                                                                                                      | ST00702<br>Computer<br>Programming and<br>Simulation<br>(2 credit hours)                                                                                                                                                   |                                                                                                                                                                                             |                                                       |
|                                      | PROGRAMME<br>CORE<br>(61 CREDIT<br>HOURS)                                | SF10101<br>Physics Electronics<br>Practical I<br>SF10303<br>Physics I (Mechanics)<br>SF10503<br>Physics II (Electricity<br>and Magnetism)<br>(7 credit hours) | SF10201<br>Physics Electronics<br>Practical II<br>SF10403<br>Mathematical Method<br>in Physics I<br>SF10603<br>Physics III (Wave and<br>Optics)<br>SF10803<br>Modern Physics<br>(10 credit hours) | SF20101<br>Physics Electronics<br>Practical III<br>SF20303<br>Mathematical Method<br>in Physics II<br>SF20503<br>Thermodynamics<br>Physics<br>SF20703<br>Physics Methods for<br>Experiments and<br>Measurements<br>(10 credit hours) | SF20201<br>Physics Electronics<br>Practical IV<br>SF20403<br>Statistical Physics<br>SF20603<br>Quantum Physics<br>SF20803<br>Solid State Physics<br>SF21003<br>Computational Physics<br>and Modelling<br>(13 credit hours) | SF30103<br>Project I<br>SF30303<br>Instrumentation<br>Physics<br>#SF30703<br>X-Ray<br>Crystallography<br>#SF30903<br>Noise and Vibration<br>#SF31103<br>Nuclear Physics<br>(9 credit hours) | 0206<br>ect II<br>0403<br>ng<br>0503<br>Physics<br>s) |