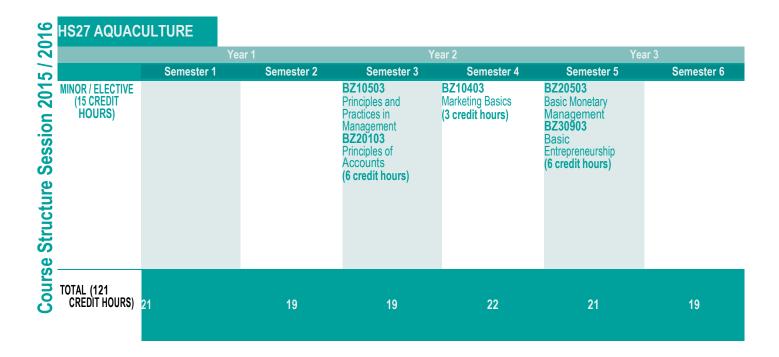

| <b>HS27</b> | $\Lambda \cap I$ |  | пп |
|-------------|------------------|--|----|
| H > II      | $\alpha$         |  |    |
|             | -1610            |  |    |
|             |                  |  |    |

| 102/6102                                | 1521 AQUACULTURE             |                                                                                             |                                                                                                                             |                                                                                                                             |                                                                                                                                                                                                                                      |                                    |                                                                          |
|-----------------------------------------|------------------------------|---------------------------------------------------------------------------------------------|-----------------------------------------------------------------------------------------------------------------------------|-----------------------------------------------------------------------------------------------------------------------------|--------------------------------------------------------------------------------------------------------------------------------------------------------------------------------------------------------------------------------------|------------------------------------|--------------------------------------------------------------------------|
|                                         |                              |                                                                                             | Year 1 Year 2                                                                                                               |                                                                                                                             |                                                                                                                                                                                                                                      | Year 3                             |                                                                          |
|                                         |                              | Semester 1                                                                                  | Semester 2                                                                                                                  | Semester 3                                                                                                                  | Semester 4                                                                                                                                                                                                                           | Semester 5                         | Semester 6                                                               |
|                                         | (PROMOTIONAL) OF KNOWLEDGE   | UW00202<br>TITAS<br>UE00X02<br>Soft Skill I<br>UK00X02<br>Soft Skill II<br>(6 credit hours) | UW00102<br>Ethnic Relation (HE)<br>UC00X02<br>Soft Skill I<br>(4 credit hours)                                              | UW00302<br>Introduction to<br>Entrepreneurship<br>(2 credit hours)                                                          |                                                                                                                                                                                                                                      |                                    |                                                                          |
|                                         | LANGUAGE<br>(8 CREDIT HOURS) | UB00102<br>Bl1 or<br>UB00402/ UB00502/<br>UB00602<br>Bl4<br>(2 credit hours)                | UB00202<br>BI2or<br>UX00102<br>BA1<br>(2 credit hours)                                                                      | UB00302<br>Bl3or<br>UX00202<br>BA2<br>(2 credit hours)                                                                      | UB00402/ UB00502/<br>UB00602<br>BI4 or<br>UX00302<br>BA3<br>(2 credit hours)                                                                                                                                                         | UB00700<br>BI5<br>(0 credit hours) |                                                                          |
| ) · · · · · · · · · · · · · · · · · · · |                              | ES01203<br>Swimming or<br>ES01303<br>SCUBA Diving<br>(3 credit hours)                       |                                                                                                                             |                                                                                                                             |                                                                                                                                                                                                                                      |                                    |                                                                          |
|                                         | (10 CREDIT<br>HOURS)         | ST00202 Basic Statistics ST00302 Earth and Planet Science (4 credit hours)                  | ST00502 Basic Chemistry ST00702 Computer and Simulation (4 credit hours)                                                    |                                                                                                                             | ST00902<br>Scientific Writing<br>(2 credit hours)                                                                                                                                                                                    |                                    |                                                                          |
| -                                       |                              | SQ10103 Principles of Aquaculture SQ10303 Biology of Aquaculture Fish (6 credit hours)      | SQ10203 Fish Behaviour SQ10403 Aquatic Chemistry and Pollution SQ10603 Biology of Aquaculture Invertebrate (9 credit hours) | SQ20103 Aquaculture Farm SQ20303 Hatchery Design and Management SQ21103 Nutrition and Fish Feed Technology (9 credit hours) | Fish Health and Disease SQ20403 Fish Breeding and Genetic Selection SQ20603 Cages, Pens and Enclosures in Aquaculture SQ20803 Seed Production and Fish Culture Techniques SQ21003 Biometry and Experimental Design (15 credit hours) | SQ30703                            | 0206 ect II 0403 ng 0604 d Farm 0803 conomics and 31003 nd Processing s) |