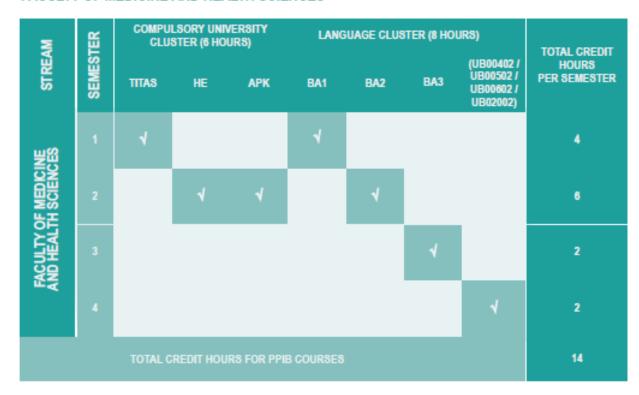

|                                                    |    |     |                                            |         |         | ٧       |                                                 |         |          | ٧       |                                            | 2                               |
|                                                    |                        | TOTAL CREDIT HOURS FOR PPIB COURSES |                                                    |    |     |                                            |         |         |         |                                                 |         |          |         |                                            | 16                              |

## **FACULTY OF MEDICINE AND HEALTH SCIENCES**